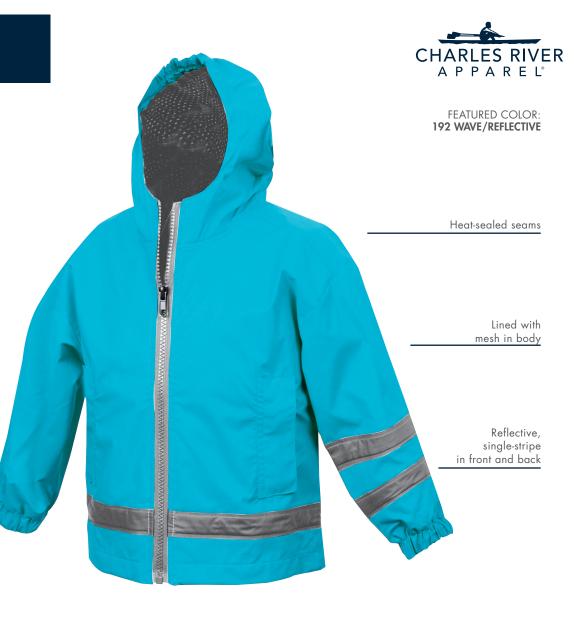

#### TODDLER 6099

- :: 100% polyurethane bonded to a woven backing with taffeta nylon in sleeves (3.98 oz/yd<sup>2</sup>)
- :: Heat-sealed seams
- :: Lined with mesh in body
- :: Single-stripe accent at hem
- :: Reflective, single-stripe in front and back
- :: Dual-reflective stripe on right arm (except in Color Yellow/Navy)
- ALSO AVAILABLE IN: Women's 5099, Men's 9199, Youth 8099, Girls 4099, and Children's 7099